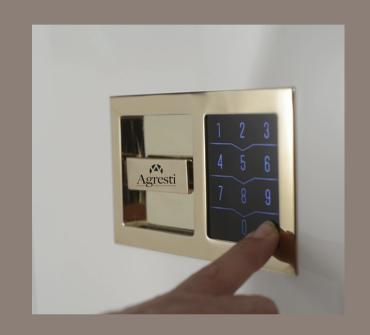

leather/textiles

Logo/pattern engraving

Accessories

Personalised engraving on metal components

Signs

Personalised nameplate

Mirror/Glass

Personalised engraving or printing