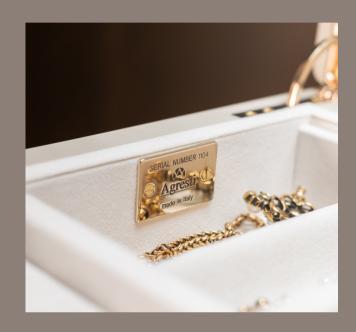

## Interiors

Whether it changes colour, material or shape, a safe can become a true work of art, adding a distinctive touch along with the value and satisfaction of owning it.

Internal customisations can be on images and dimensions provided by the customer, they can also cover the entire surface of the selected product/component.

Suede

Logo/pattern engraving

Drawer

Personalised engraving on metal components

Signs

Personalised nameplate

Accessories

Customisation on: watch holder/ collar holder/ handles