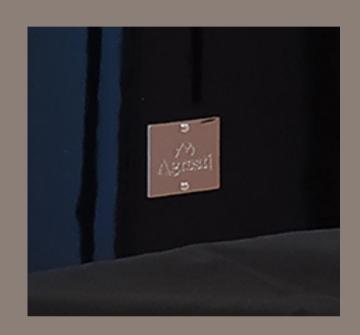

Suede

Logo/pattern engraving

Drawer

Personalised engraving on metal components

Signs

Personalised nameplate

Accessories

Customisation on: watch holder/ collar holder/ handles