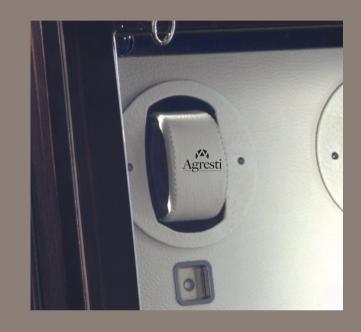

## Exteriors

Whether it changes colour, material or shape, a safe can become a true work of art, adding a distinctive touch along with the value and satisfaction of owning it.

External customisation can be on images and dimensions provided by the customer, to make the product unique and irreplaceable.

leather/textiles

Logo/pattern engraving

Accessories

Personalised engraving on metal components

Signs

Personalised nameplate

Mirror/Glass

Personalised engraving or printing