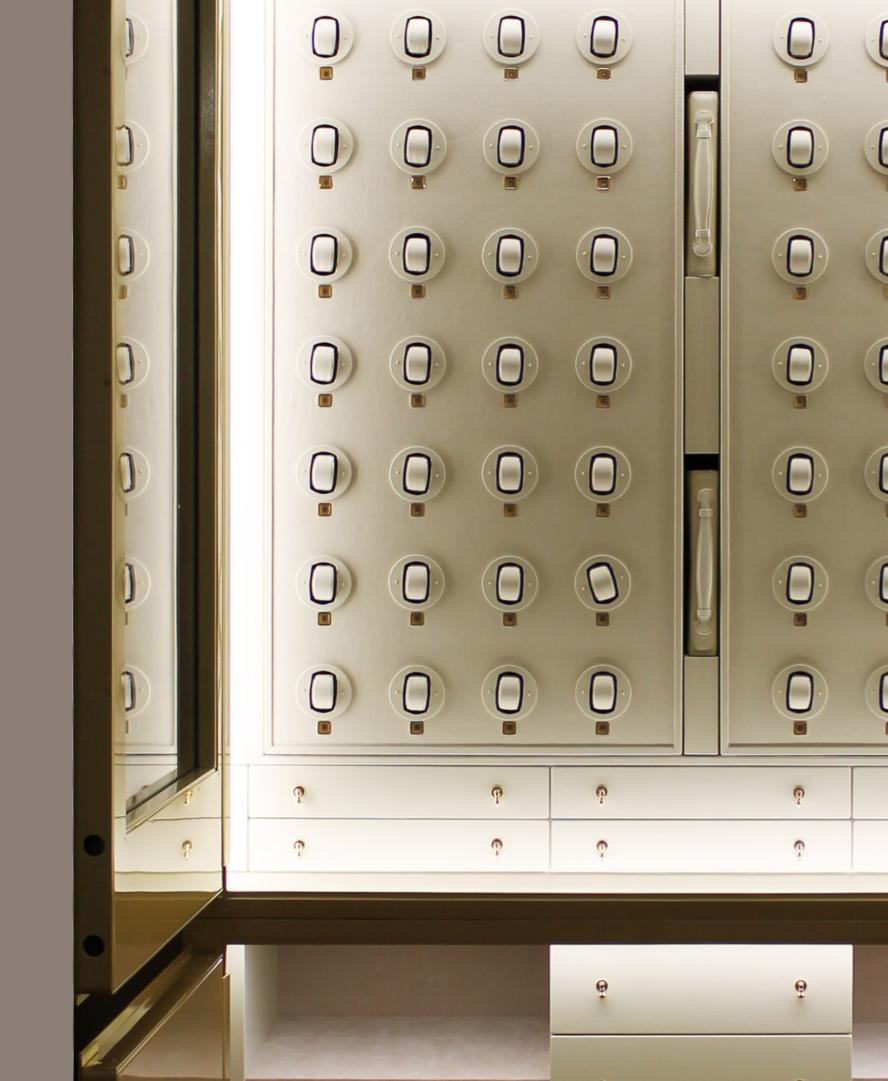

## Interiors

Whether it changes colour, material or shape, a safe can become a true work of art, adding a distinctive touch along with the value and satisfaction of owning it.

Internal customisations can be on images and dimensions provided by the customer, they can also cover the entire surface of the selected product/component.

Suede

Logo/pattern engraving

Drawer

Personalised engraving on metal components

Signs

Personalised nameplate

Accessories

Customisation on: watch holder/ collar holder/ handles