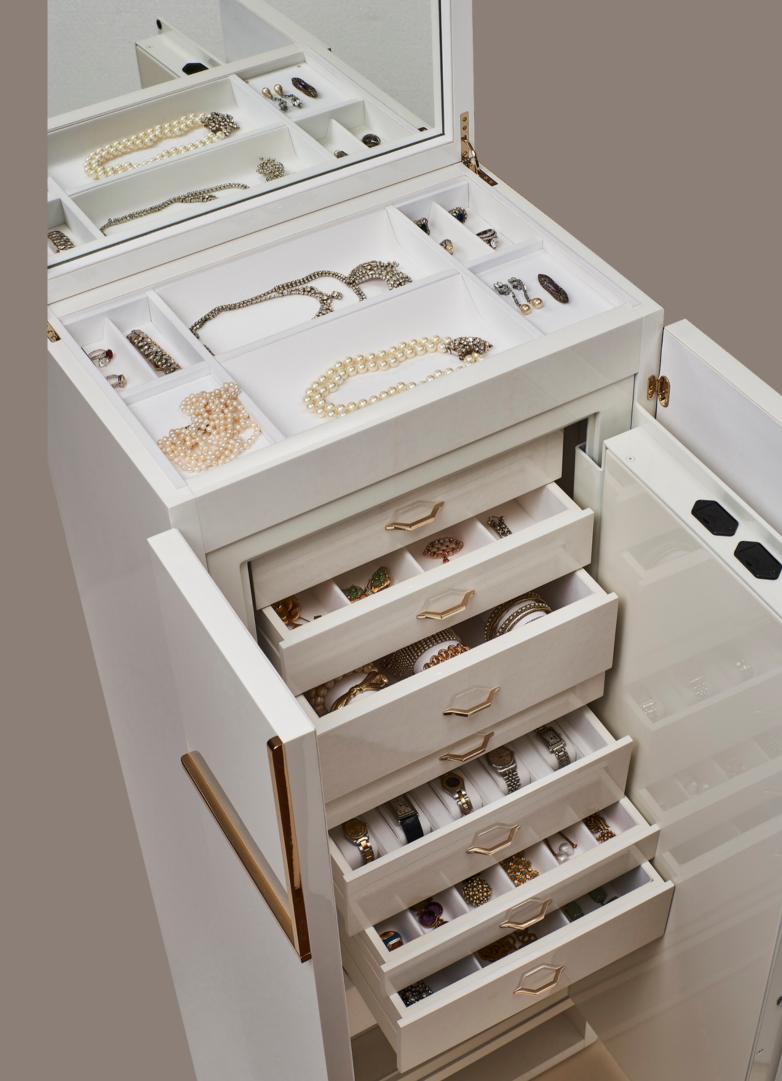

## Interiors

Whether it changes colour, material or shape, a safe can become a true work of art, adding a distinctive touch along with the value and satisfaction of owning it.

Internal customisations can be on images and dimensions provided by the customer, they can also cover the entire surface of the selected product/component.

Suede

Logo/pattern engraving

Drawer

Personalised engraving on metal components

Signs

Personalised nameplate

Accessories

Customisation on: watch holder/ collar holder/ handles