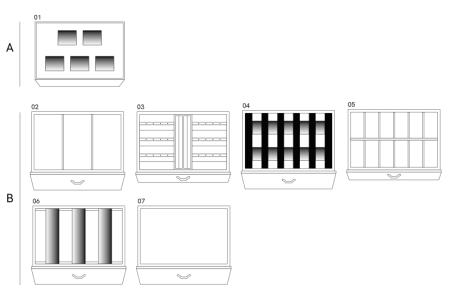

## TECHNICAL SPECIFICATIONS

Α

В

| 01 |        |  |
|----|--------|--|
| 02 | $\sim$ |  |
| 03 | $\sim$ |  |
| 04 | $\sim$ |  |
| 05 | $\sim$ |  |
| 06 | $\sim$ |  |
| 07 | $\sim$ |  |
|    |        |  |
|    |        |  |
|    |        |  |