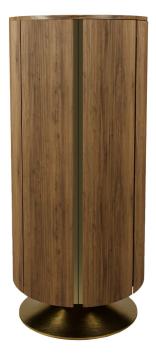

## SINUA NOCE

This lockable jewelry chest features a refined curved exterior design, crafted from fine walnut canaletto wood with a matte finish that enhances the natural beauty of the wood. Every detail has been carefully designed to give the chest a sophisticated and luxurious appearance, making it an exclusive piece of furniture.

The chest opens via an innovative touch screen numeric keypad, combining advanced technology and convenience, ensuring secure and immediate access. The brass accessories plated in 24-carat gold and the gold-effect painted base add an extra touch of luxury and refinement, completing the design with unparalleled elegance.

| Armoire<br>measurements       | cm. W63 x D53 x H136   |
|-------------------------------|------------------------|
| Weight                        | kg. 130                |
| Safe internal<br>measurements | cm. W46 x D33,5 x H108 |