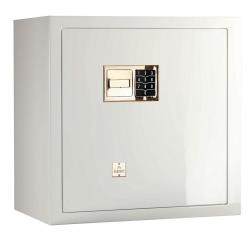

## **SEGRETO BIANCO**

Luxury jewelry safe with shiny white finish on all four sides, designed to combine elegance and functionality. Opening via numeric touch screen keypad, powered by batteries.

The interior is enhanced with high-gloss white maple drawers, white suede fabric lining, and 24-carat gold-plated brass accessories. An extractable necklace holder completes the setup, ensuring perfect organization.

Watchwinders of Swiss manufacture can be integrated. Every detail, from finishes to materials, from internal layout to opening system, is fully customizable to meet any aesthetic and functional need.

| Safe<br>measurements | cm. 55x33,5x53 |
|----------------------|----------------|
| Weight               | kg. 58         |