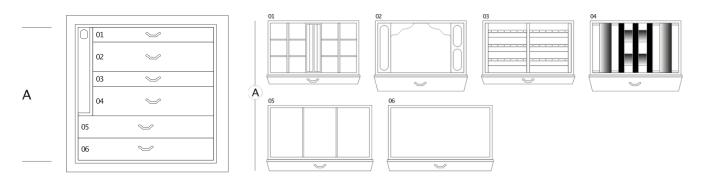

## **SEGRETO BIANCO**

Luxury jewelry safe with shiny white finish on all four sides, designed to combine elegance and functionality. Opening via numeric touch screen keypad, powered by batteries.

The interior is enhanced with high-gloss white maple drawers, white suede fabric lining, and 24-carat gold-plated brass accessories. An extractable necklace holder completes the setup, ensuring perfect organization.

Watchwinders of Swiss manufacture can be integrated. Every detail, from finishes to materials, from internal layout to opening system, is fully customizable to meet any aesthetic and functional need.

| Safe<br>measurements | cm. 55x33,5x53 |
|----------------------|----------------|
| Weight               | kg. 58         |