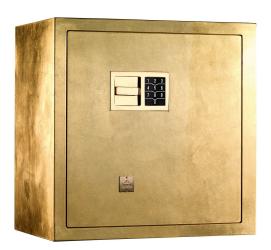

## SEGRETO FOGLIA ORO

Luxury jewelry safe with genuine gold leaf coating, high-gloss finish on all four sides, designed to provide the perfect balance between luxury and practicality. Opening via numeric touch screen keypad, powered by batteries.

The interior is enhanced with matte burl drawers, beige suede fabric lining, and 24-carat gold-plated brass accessories. An extractable necklace holder completes the setup, ensuring perfect organization.

Watchwinders of Swiss manufacture can be integrated. Every detail, from finishes to materials, from internal layout to opening system, is fully customizable to meet any aesthetic and functional need.

| Safe<br>measurements | cm. 55x33,5x53 |
|----------------------|----------------|
| Weight               | kg. 58         |