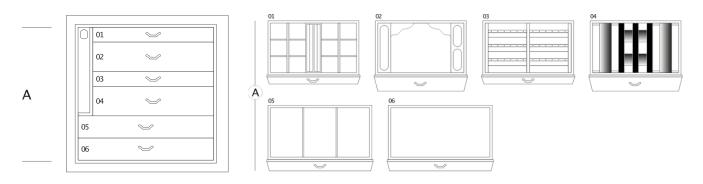

The interior is enhanced with matte burl drawers, beige suede fabric lining, and 24-carat gold-plated brass accessories. An extractable necklace holder completes the setup, ensuring perfect organization.

Watchwinders of Swiss manufacture can be integrated. Every detail, from finishes to materials, from internal layout to opening system, is fully customizable to meet any aesthetic and functional need.

| Safe<br>measurements | cm. 55x33,5x53 |
|----------------------|----------------|
| Weight               | kg. 58         |