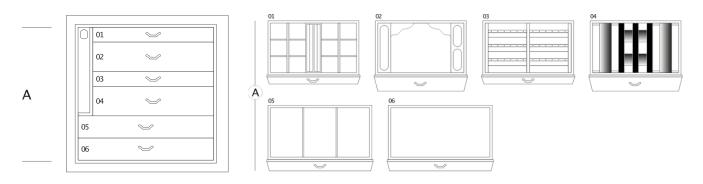

## **SEGRETO ORO**

Luxury jewelry safe with high-gloss gold finish on all four sides, designed to combine elegance and functionality. Opening via numeric touch screen keypad, powered by batteries.

The interior is enhanced with matte burl drawers, beige suede fabric lining, and 24-carat gold-plated brass accessories. An extractable necklace holder completes the setup, ensuring perfect organization.

Watchwinders of Swiss manufacture can be integrated. Every detail, from finishes to materials, from internal layout to opening system, is fully customizable to meet any aesthetic and functional need.

| Safe<br>measurements | cm. 55x33,5x53 |
|----------------------|----------------|
| Weight               | kg. 58         |