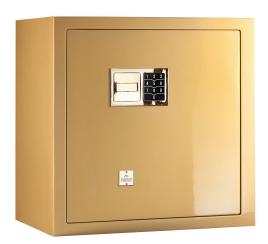

## **SEGRETO ORO**

Luxury jewelry safe with high-gloss gold finish on all four sides, designed to combine elegance and functionality. Opening via numeric touch screen keypad, powered by batteries.

The interior is enhanced with matte burl drawers, beige suede fabric lining, and 24-carat gold-plated brass accessories. An extractable necklace holder completes the setup, ensuring perfect organization.

Watchwinders of Swiss manufacture can be integrated. Every detail, from finishes to materials, from internal layout to opening system, is fully customizable to meet any aesthetic and functional need.

| Safe<br>measurements | cm. 55x33,5x53 |
|----------------------|----------------|
| Weight               | kg. 58         |