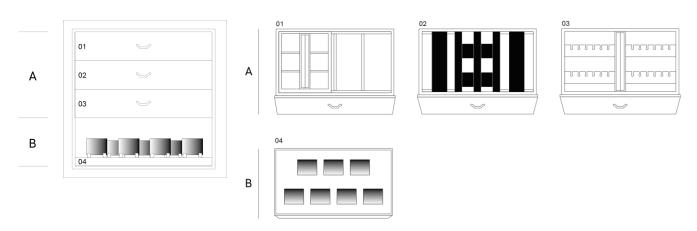

t in fine matte grey oak, with a white marble top that evokes both refinement and solidity. The doors, upholstered in woven fabric, add a touch of elegance, while the round ruthenium handle, featuring biometric access and an emergency key, ensures security and practicality. Inside, a grey matte-painted safe offers discreet storage. Removable trays and jewelry drawers, lined with woven fabric on the front, provide an additional layer of luxury and functionality.

Biometric opening



Yarn fabric



Ruthenium accessories



| Armoire<br>measurements       | cm. W60,5 x D46 x H63,5 |
|-------------------------------|-------------------------|
| Weight                        | kg. 88                  |
| Safe internal<br>measurements | cm. 55x33,5x53          |



## TECHNICAL SPECIFICATIONS