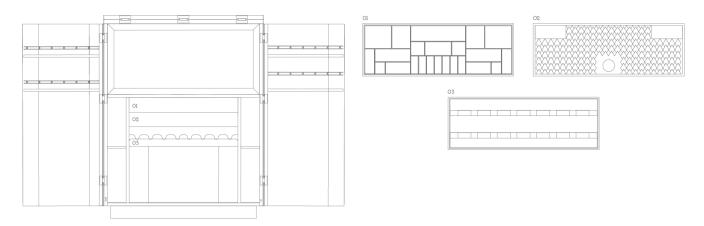

## **PENINSULA**

Wavy wood bar cabinet with polished brass details. Two opening front doors and lid. Inside, marble top with compartments and set of crystal glasses. Mirror on the bottom. On the inside of the doors there are tempered glass shelves for glasses. It features a drawer with wine and bar accessories and a drawer dedicated to cigars, equipped with a hygrometer and two humidifiers. In the lower part, LIEBHERR air-conditioned cellar for 18 bottles of wine. Interior finishes in leather and polished brass. Internal LED lighting.

## **TECHNICAL SPECIFICATIONS**