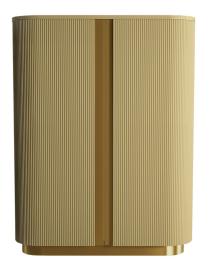

## **PENINSULA**

Wavy wood bar cabinet with polished brass details. Two opening front doors and lid. Inside, marble top with compartments and set of crystal glasses. Mirror on the bottom. On the inside of the doors there are tempered glass shelves for glasses. It features a drawer with wine and bar accessories and a drawer dedicated to cigars, equipped with a hygrometer and two humidifiers. In the lower part, LIEBHERR air-conditioned cellar for 18 bottles of wine. Interior finishes in leather and polished brass. Internal LED lighting.