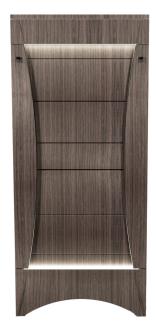

## ONDA

Jewelry chest in refined matte powder oak, the perfect synthesis of elegance and functionality. The drawers, equipped with a sophisticated push-pull mechanism, are internally lined to carefully accommodate every type of jewelry and can be locked for maximum security. Exclusive ruthenium details and integrated LED lighting enhance the preciousness of its contents. The upper tray is enriched with a mirror and a USB charging module, seamlessly combining luxury and innovation in a single masterpiece.