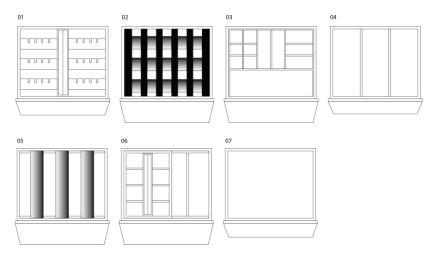

## ONDA

Jewelry chest in refined matte powder oak, the perfect synthesis of elegance and functionality. The drawers, equipped with a sophisticated push-pull mechanism, are internally lined to carefully accommodate every type of jewelry and can be locked for maximum security. Exclusive ruthenium details and integrated LED lighting enhance the preciousness of its contents. The upper tray is enriched with a mirror and a USB charging module, seamlessly combining luxury and innovation in a single masterpiece.