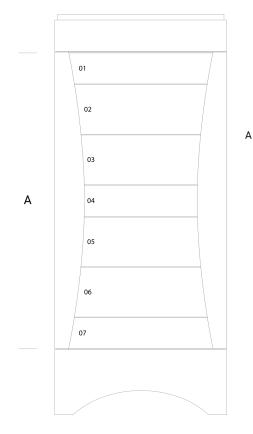

## ONDA

Jewelry chest in refined matte powder oak, the perfect synthesis of elegance and functionality. The drawers, equipped with a sophisticated push-pull mechanism, are internally lined to carefully accommodate every type of jewelry and can be locked for maximum security. Exclusive ruthenium details and integrated LED lighting enhance the preciousness of its contents. The upper tray is enriched with a mirror and a USB charging module, seamlessly combining luxury and innovation in a single masterpiece.