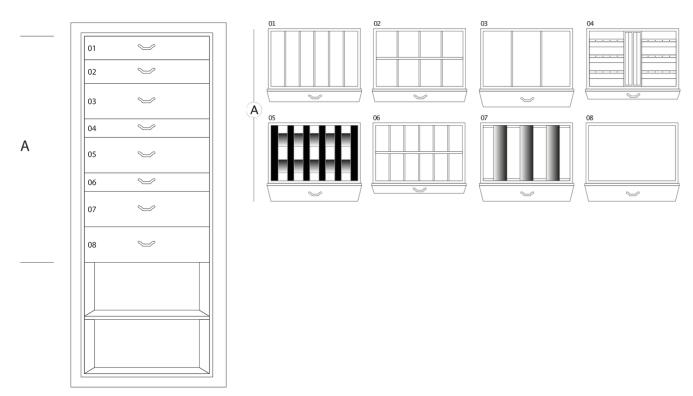

The upper lid, with an integrated mirror, opens to reveal a compartment designed for jewelry organization.

The drawers, made of refined white leather, are removable and equipped with gold-plated handles. The interior is carefully organized to hold various types of jewelry, lined with soft white suede for secure and sophisticated protection.

Numeric opening

Polished ebony

Ruthenium accessories

| Armoire<br>measurements       | cm. 52x40x135  |
|-------------------------------|----------------|
| Weight                        | kg. 123        |
| Safe internal<br>measurements | cm.46x33,5x108 |