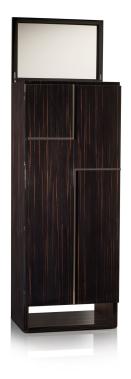

## **GIOIA RUTENIO**

Jewelry safe cabinet in fine glossy ebony, with accessories in 24-karat gold-plated brass. Inside, a safe opens via a touch screen numeric keypad, battery-operated, offering the perfect balance of functionality and security.

The upper lid, with an integrated mirror, opens to reveal a compartment designed for jewelry organization.

The drawers, made of refined white leather, are removable and equipped with gold-plated handles. The interior is carefully organized to hold various types of jewelry, lined with soft white suede for secure and sophisticated protection.

Numeric opening

Polished ebony

Ruthenium accessories

| Armoire<br>measurements       | cm. 52x40x135  |
|-------------------------------|----------------|
| Weight                        | kg. 123        |
| Safe internal<br>measurements | cm.46x33,5x108 |