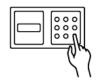

## **GIOIA RUTENIO**

Jewelry safe cabinet in fine glossy ebony, with accessories in 24-karat gold-plated brass. Inside, a safe opens via a touch screen numeric keypad, battery-operated, offering the perfect balance of functionality and security.

Numeric opening

Polished ebony

Ruthenium accessories

| Armoire<br>measurements       | cm. 52x40x135  |
|-------------------------------|----------------|
| Weight                        | kg. 123        |
| Safe internal<br>measurements | cm.46x33,5x108 |