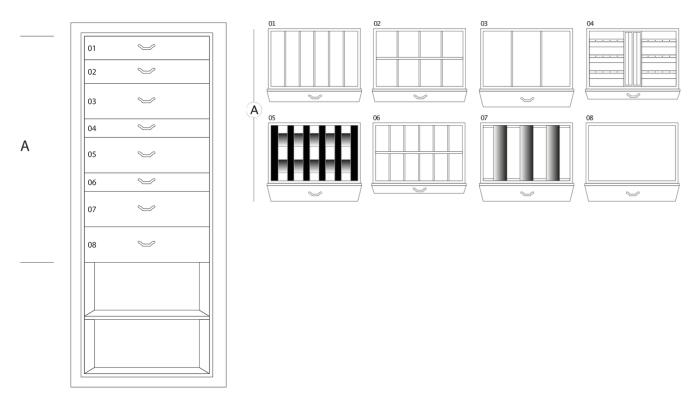

The upper lid, featuring an integrated mirror, opens to reveal a compartment dedicated to jewelry storage.

The drawers, made of glossy white bird's-eye maple, are removable and equipped with gold-plated handles. The interior is meticulously organized to hold various types of jewelry, lined with soft white suede for delicate and refined protection.