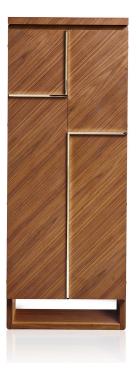

## **GIOIA NOCE**

Jewelry safe cabinet in fine glossy white bird'seye maple, with accessories in 24-karat goldplated brass. Inside, a safe opens via a touch screen numeric keypad, battery-operated for practicality and security.

Numeric opening

Matte canaletto walnut

Gold plated accessories

| Armoire<br>measurements       | cm. 52x40x135  |
|-------------------------------|----------------|
| Weight                        | kg. 123        |
| Safe internal<br>measurements | cm.46x33,5x108 |