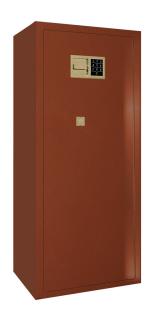

## **GIOIA METAL**

Luxury safe with external lacquer finish available in any RAL color, perfectly designed to integrate into existing furniture. The elegant design is fully customizable, including finishes and opening system, which features a numeric touch screen keypad and an emergency key.

Equipped with the option to include watch winders, entirely Swiss made. Elegance, security, and functionality come together in this safe, ideal for protecting your most valuable possessions in style.

| Safe<br>measurements | cm. 46x33,5x108 |
|----------------------|-----------------|
| Weight               | kg. 70,5        |