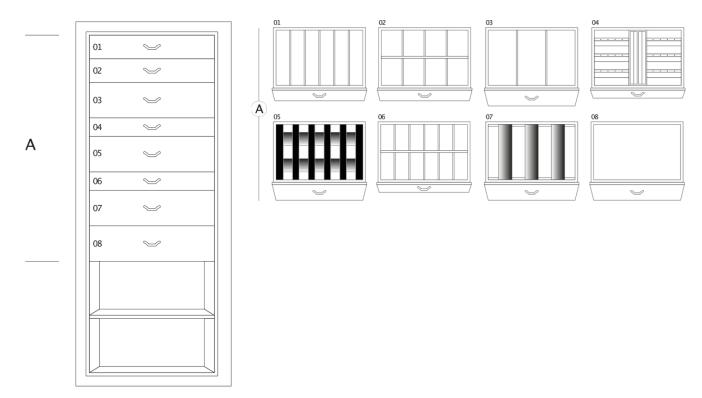

Equipped with the option to include watch winders, entirely Swiss made. Elegance, security, and functionality come together in this safe, ideal for protecting your most valuable possessions in style.

| Safe<br>measurements | cm. 46x33,5x108 |
|----------------------|-----------------|
| Weight               | kg. 70,5        |