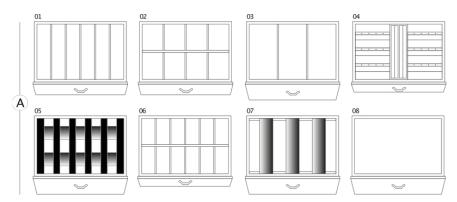

## TECHNICAL SPECIFICATIONS

01  $\simeq$ 02  $\simeq$ 03  $\simeq$ 04  $\simeq$ 05  $\simeq$ 06  $\simeq$ 07  $\simeq$ 08  $\simeq$ 

AGRESTI s.r.l. Via Don Lorenzo Perosi, n. 1 - 50018 Scandicci, Florence - Italy - P.IVA IT 05275840485 +39 055 750928 - www.agresti.com - agresti@agresti.com