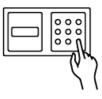

Numeric opening

Hand threaded leather

Gold plated accessories

| Armoire<br>measurements       | cm. 52x40x135   |
|-------------------------------|-----------------|
| Weight                        | kg. 124         |
| Safe internal<br>measurements | cm. 46x33,5x108 |