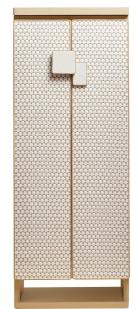

## GIOIA INTRECCIO

An armoire with safe that perfectly combines elegance, refined design, and Italian craftsmanship. The front doors are covered in hand threaded white and beige leather. The woven texture, inspired by classic patterns from Italian tradition, gives the product a sophisticated and timeless look. The accessories are made of 24-karat gold-plated brass.