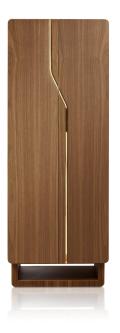

## **ARCO NOCE**

Jewelry safe cabinet in matte canaletto walnut, with accessories in 24-karat gold-plated brass. The safe is opened via an integrated round handle, featuring a biometric reader and an emergency key. Battery-operated, it offers practicality and security.

In the upper section, a bust for necklaces and removable trays for jewelry, lined with beige suede fabric, ensure neat organization. A hidden secret compartment is located at the back.

The drawers, with fronts in matte canaletto walnut, are organized to hold jewelry and are lined inside with beige suede fabric.

Biometric opening

Matte canaletto walnut

Gold plated accessories

| Armoire<br>measurements       | cm. 60x41x160,5 |
|-------------------------------|-----------------|
| Weight                        | kg. 195         |
| Safe internal<br>measurements | cm. 55x33,5x130 |