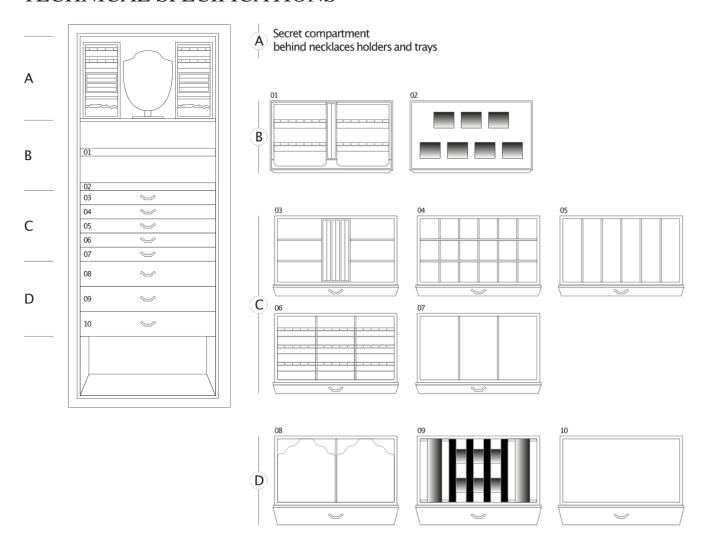

In the upper section, a bust for necklaces and removable trays for jewelry, lined with beige suede fabric, ensure neat organization. A hidden secret compartment is located at the back.

The drawers, with fronts in matte canaletto walnut, are organized to hold jewelry and are lined inside with beige suede fabric.

## TECHNICAL SPECIFICATIONS