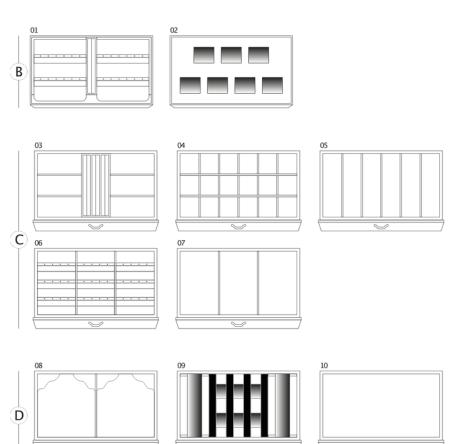

In the upper section, a bust for necklaces and removable trays for jewelry, lined with soft suede fabric, ensure neat organization. A hidden secret compartment is located at the back for discreet protection.

The drawers, with glossy white bird's-eye maple fronts, are designed to hold jewelry and are lined inside with white suede fabric for delicate and secure protection.

Biometric opening

Shiny white bird's eye maple