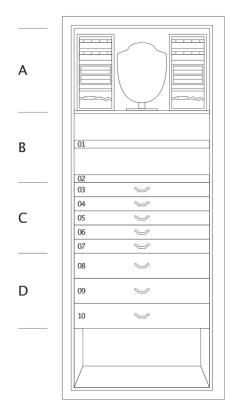

In the upper section, a bust for necklaces and removable trays for jewelry, lined with soft suede fabric, ensure neat organization. A hidden secret compartment is located at the back for discreet protection.

The drawers, with glossy white bird's-eye maple fronts, are designed to hold jewelry and are lined inside with white suede fabric for delicate and secure protection.

Biometric opening

Shiny white bird's eye maple

## TECHNICAL SPECIFICATIONS

A Secret compartment behind necklaces holders and trays

AGRESTI s.r.l. Via Don Lorenzo Perosi, n. 1 - 50018 Scandicci, Florence - Italy - P.IVA IT 05275840485 +39 055 750928 - www.agresti.com - agresti@agresti.com