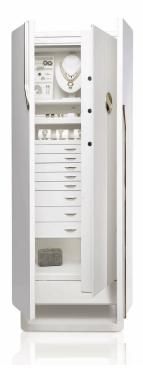

## ARCO ARTICO

Jewelry armoire with safe in fine glossy white bird's-eye maple, with accessories in 24-karat gold-plated brass. The safe is opened via an integrated round handle, featuring a biometric reader and an emergency key, ensuring security and practicality. Battery-operated, it provides a functional and secure solution.

In the upper section, a bust for necklaces and removable trays for jewelry, lined with soft suede fabric, ensure neat organization. A hidden secret compartment is located at the back for discreet protection.

The drawers, with glossy white bird's-eye maple fronts, are designed to hold jewelry and are lined inside with white suede fabric for delicate and secure protection.

Biometric opening

Shiny white bird's eye maple

Gold plated accessories

| Armoire<br>measurements       | cm. 60x41x160,5 |
|-------------------------------|-----------------|
| Weight                        | kg. 195         |
| Safe internal<br>measurements | cm. 55x33,5x130 |