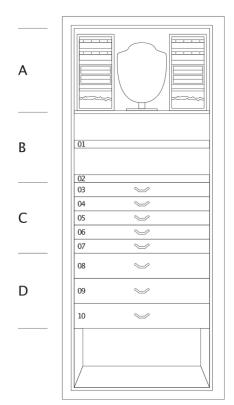

## TECHNICAL SPECIFICATIONS

A Secret compartment behind necklaces holders and trays

AGRESTI s.r.l. Via Don Lorenzo Perosi, n. 1 - 50018 Scandicci, Florence - Italy - P.IVA IT 05275840485 +39 055 750928 - www.agresti.com - agresti@agresti.com