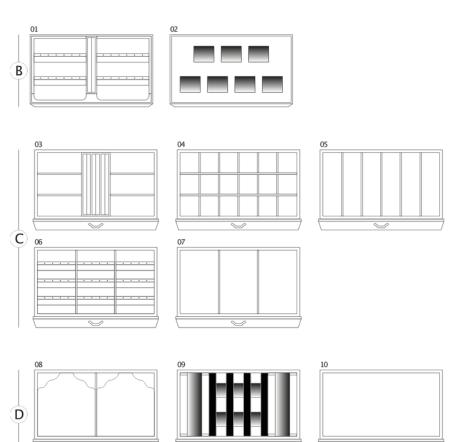

## TECHNICAL SPECIFICATIONS

A Secret compartment behind necklaces holders and trays

AGRESTI s.r.l. Via Don Lorenzo Perosi, n. 1 - 50018 Scandicci, Florence - Italy - P.IVA IT 05275840485 +39 055 750928 - www.agresti.com - agresti@agresti.com