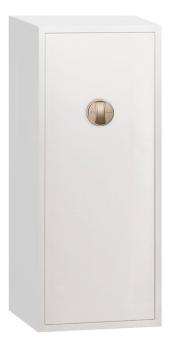

## ARCO METAL

Luxury safe designed for integration into existing furniture. Standard front-only lacquer finish, extendable to all sides upon request. Opening via round handle with integrated biometric reader and emergency key. Interior layout includes a concealed compartment hidden behind the necklace holder. Prepared for the installation of Swiss made watchwinders. Full customization available: finishes, colors, locking system, materials, and internal configuration.

| Safe<br>measurements | cm. 55x33,5x130 |
|----------------------|-----------------|
| Weight               | kg. 122         |

AGRESTI s.r.l. Via Don Lorenzo Perosi, n. 1 - 50018 Scandicci, Florence - Italy - P.IVA IT 05275840485 +39 055 750928 - www.agresti.com - agresti@agresti.com